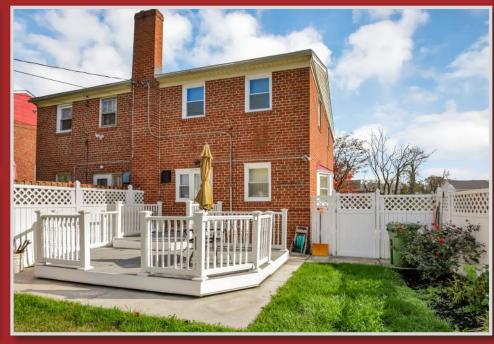

Beautiful 3 BR 1.5 BA end of group home with gleaming natural hardwood floors and large light filled living spaces. Upgraded kitchen décor leads to a peaceful yard with privacy fencing and composite deck. There is ample room to entertain in the partially finished basement with a half bath and walk out to the backyard. Taking a short walk will put you in a park with huge play spaces. Close to Belvedere Square and The Senator Theater