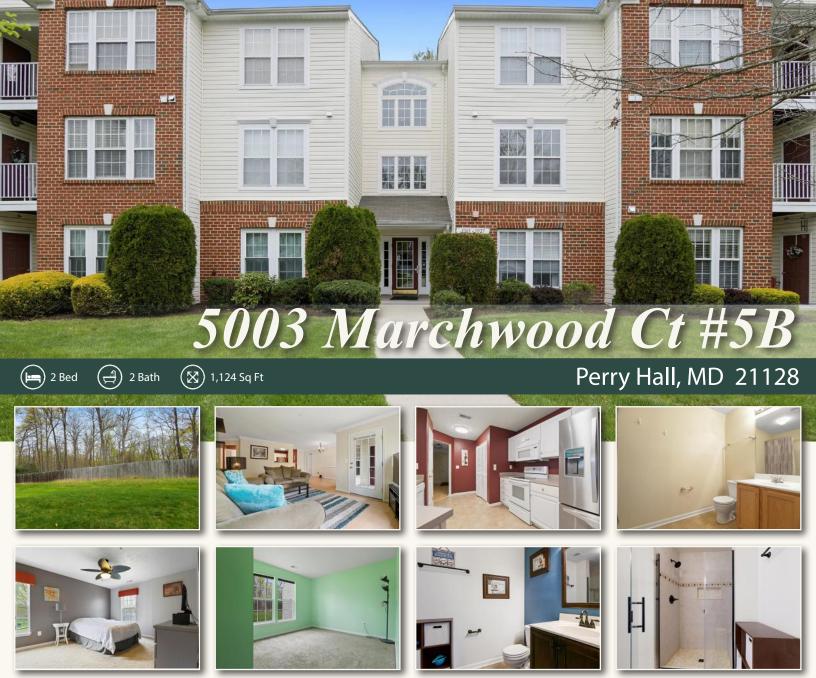

Ground level unit that walks out to common grounds and faces Honeygo Park! Tucked away and surrounded by state lands, you'll enjoy coming home everyday to this condo in Silver Lake community. This open concept unit is freshly painted, well maintained and ready for you to move in! Primary bedroom boasts a large walk-in closet and recently renovated owner's bath featuring a walk-in tile shower with decorative tile inlay, seat, and glass door. Additional bedroom is spacious and adjacent to the second full bath. Main living area has vinyl flooring, tons of natural light and lovely custom touches including chair railing and crown molding. Beautiful all white kitchen with tons of counter space, deep pantry, and loads of cabinet space. Laundry closet in unit with built-in shelving plus a large storage closet. One level living at its finest! Spend the evenings on your private patio enjoying the peace and quiet of nature that surrounds you. And you can't beat the proximity to I-95, tons of restaurants, White Marsh Mall, Franklin Square Hospital and the Avenue at White Marsh.